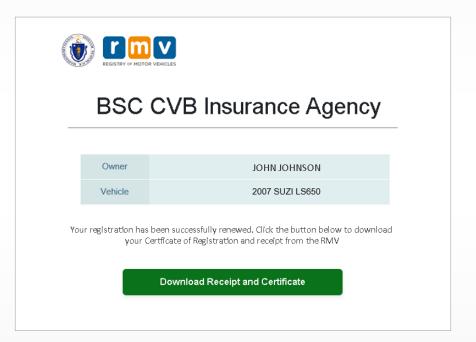

# Insured receives email confirming renewal, with link to download receipt and Registration

Option2: Select **Reg Renewal** or Reg Reinstatement tab to enter more data if you can't transact from dashboard. Follow previous steps.