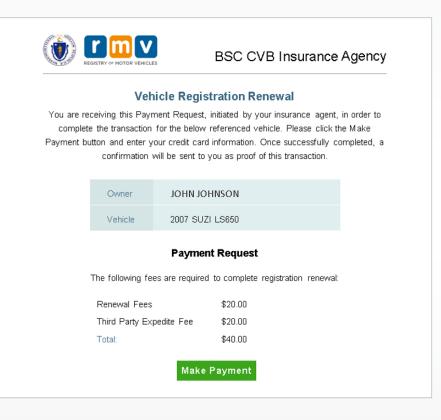

# Insured receives email requesting payment

BSC CVB Insurance Agency

| Vehicle | Registration | Renewal |
|---------|--------------|---------|
|---------|--------------|---------|

You are receiving this Payment Request, initiated by your insurance agent, in order to complete the transaction for the below referenced vehicle. Please click the Make Payment button and enter your credit card information. Once successfully completed, a confirmation will be sent to you as proof of this transaction.

| Vehicle 2007 SUZI LS650 Payment Request The following fees are required to complete registration renewal |
|----------------------------------------------------------------------------------------------------------|
|                                                                                                          |
| The following fees are required to complete registration renewal                                         |
|                                                                                                          |
| Renewal Fees \$20.00                                                                                     |
| Third Party Expedite Fee \$20.00                                                                         |
| Total: \$40.00                                                                                           |