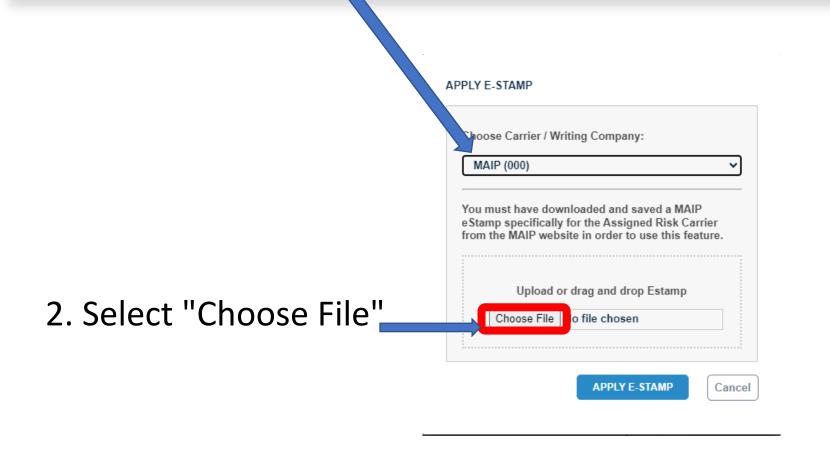

You MUST download the stamp from "CAR" first before selecting E-Stamp

### Workflow #1

1. From Carrier drop down, Select MAIP (000)

## 3. Navigate to the location of the saved estamp. Select the PDF and click OPEN