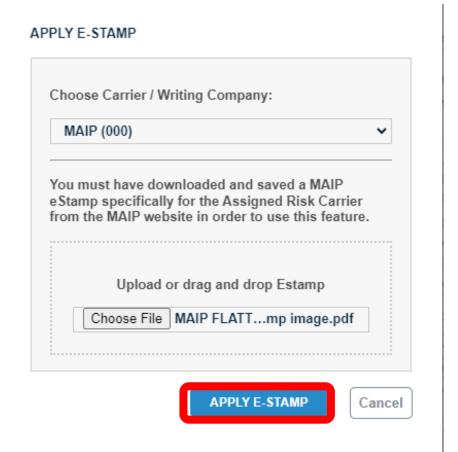

You MUST download the stamp from "CAR" first before selecting E-Stamp

## 4. Select "Apply E-stamp"