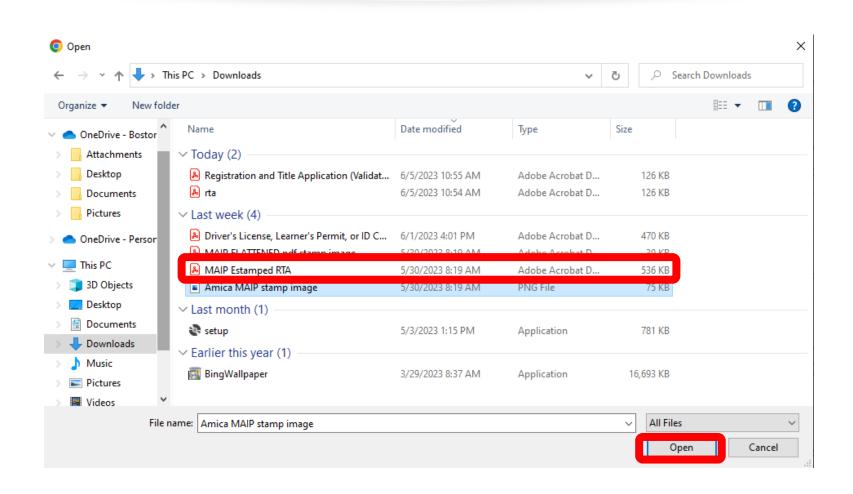

## 3. Navigate to the location of the saved estamp. Select the PDF and click OPEN