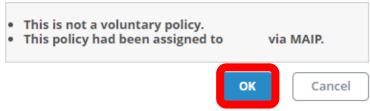

## **MAIP**

- 1. Writing Company: Select MAIP
- 2. Select the assigned carrier
- 3. Click OK to Confirm this is NOT a voluntary policy