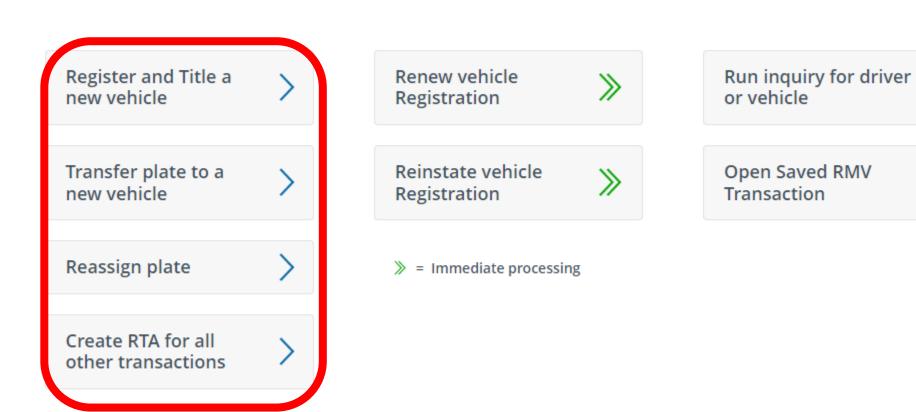

## Begin RTA's from the RMV Services ALL Services button

For Rapid Renew and Reinstate enter plate#

No need to complete an RTA!

Forms such as 2A can be created from this purple button