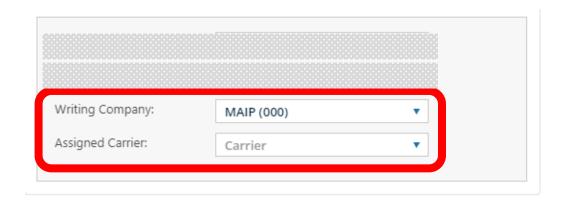

## **MAIP**

- 1. Writing Company: Select MAIP
- 2. Select the assigned carrier
- 3. Click OK to Confirm this is NOT a voluntary policy