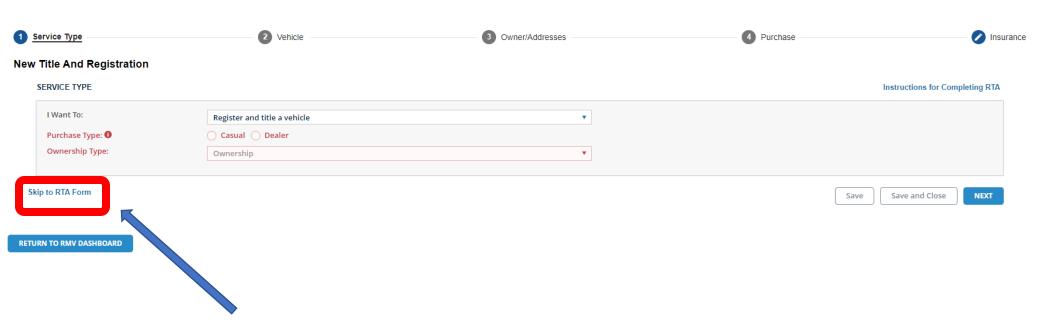

## The optimal workflow to create an RTA is using the 5 step RTA Wizard

To manually fill in the RTA, select "Skip to RTA form"