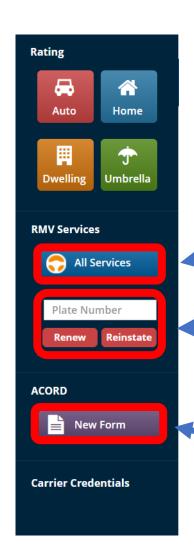

## Begin RTA's from the RMV Services ALL Services button

For Rapid Renew and Reinstate enter plate#

No need to complete an RTA!

Forms such as 2A can be created from this purple button

### RMV Services Menu

### SinglePoint RMV Services